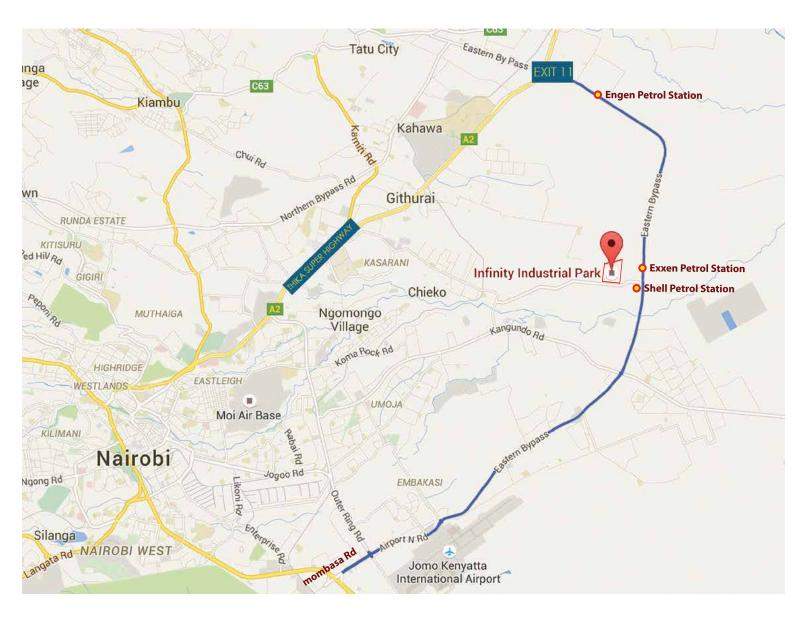

We are centrally located on the Eastern Bypass, easily accessible from Airport, Thika Super Highway, Industrial Area, Inland Container Depot, SGR Railway Station, Mombasa road to add to this, the Eastern Bypass is expanding into dual carriage 6 lane road and this is the right time to gauge its benefits.

Infinity Industrial Park will have world-class amenities, modern infrastructure and excellent security services. It is also centrally located between Thika Super Highway and Mombasa Road via the Eastern Bypass Road.