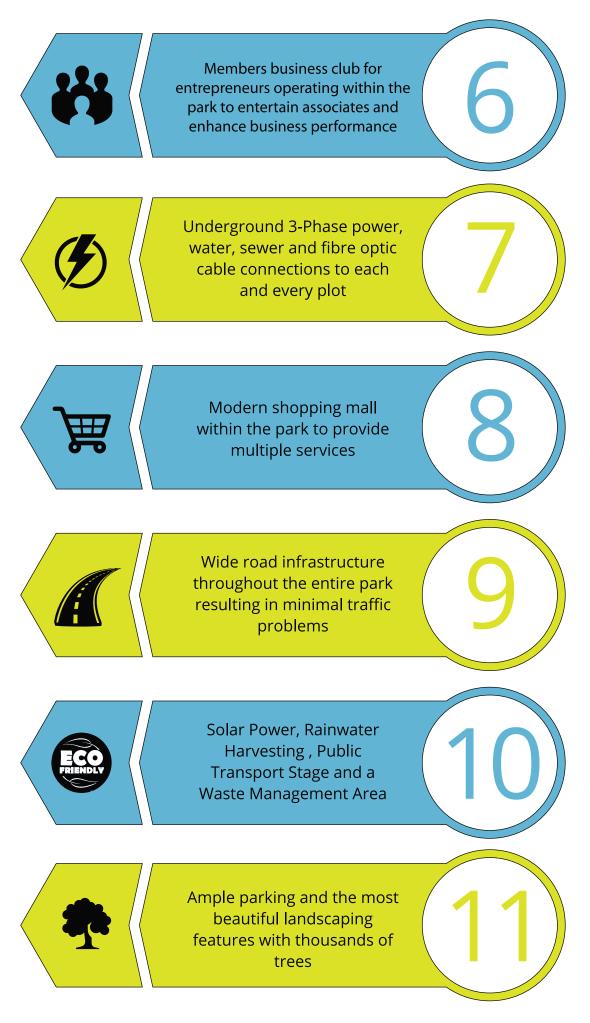

### FEATURES AT INFINITY

# Listed below are a few salient features at the Park: