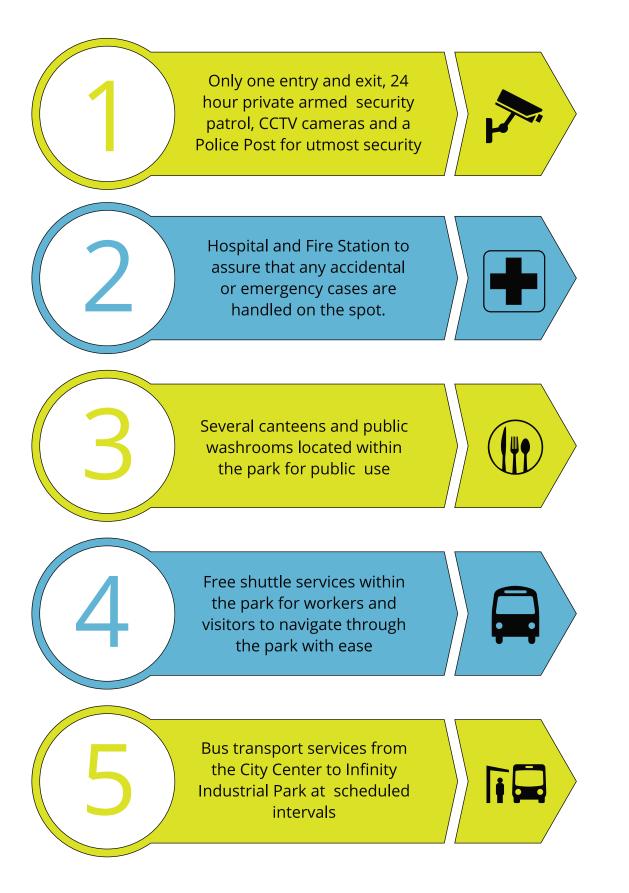

### FEATURES AT INFINITY

# Listed below are a few salient features at the Park: