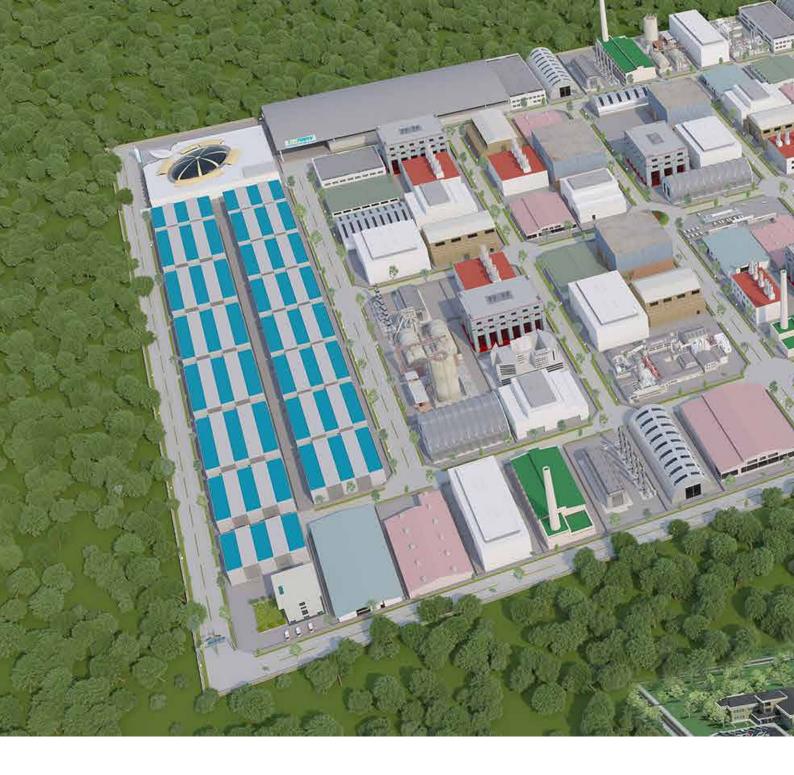

At Infinity Industrial Park, potential investors and industrialists will have a great investment opportunity to operate their businesses in a highly secured and peaceful environment. We have provided for over 100 industrial plots of approximately 1 - 3 acres and over 150 warehouses of approximately **7,500** Sq. Ft. each.

Warehouses allow transport optimization along the supply chain, and allow companies to work with an optimal inventory level. Our experience in leading a previous large project of 51 warehouses on 17 acres led us to conclude that more safe and secure warehousing space is required and at more affordable rates.

### **PROJECT LAYOUT**